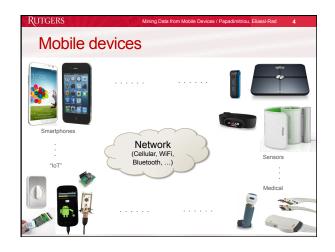

## Larger picture: venues

- In addition to data mining / web venues:
- Medical health informatics
- Many…

RUTGERS

Good collection: <u>http://mhealth.jmir.org/collection/view/51</u>

Mining Data from Mobile Devices / Pa

- Ubiquitous computing
- Mobile sensing workshop
- Urban computing workshops
- New urban computing conferences
- Networking
- PhoneSense
- MobiCASE
- · Many of these areas are starting "analytics" workshops

## Rutgers

## MINING DATA FROM MOBILE DEVICES

Summary & conclusion

Spiros Papadimitriou, Tina Eliassi-Rad

| RUTGERS                                                                                                                    | Mining Data from Mobile Dev                   | ices / Papadimitriou, Eliassi | -Rad 13     |
|-------------------------