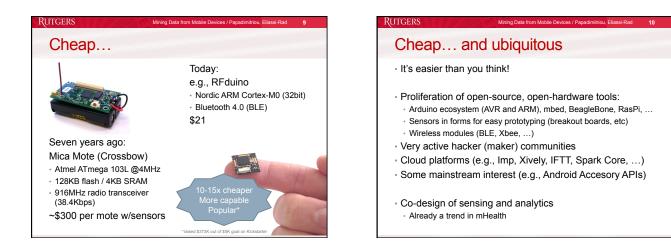

## Larger picture: venues

- In addition to data mining / web venues:
- Medical health informatics
- Many…

RUTGERS

Good collection: <u>http://mhealth.jmir.org/collection/view/51</u>

Mining Data from Mobile Devices / Pa

- Ubiquitous computing
- Mobile sensing workshop
- Urban computing workshops
- New urban computing conferences
- Networking
- PhoneSense
- MobiCASE
- · Many of these areas are starting "analytics" workshops

## Rutgers

## MINING DATA FROM MOBILE DEVICES

Summary & conclusion

Spiros Papadimitriou, Tina Eliassi-Rad

| RUTGERS                                                                                                                    | Mining Data from Mobile Dev                   | ices / Papadimitriou, Eliassi | -Rad 13     |
|-----------------------------------