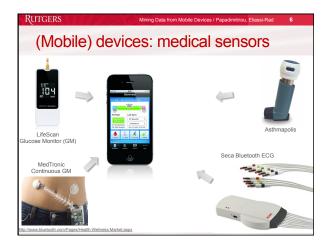

## Larger picture: venues

- In addition to data mining / web venues:
- Medical health informatics
- Many…

RUTGERS

Good collection: <u>http://mhealth.jmir.org/collection/view/51</u>

Mining Data from Mobile Devices / Pa

- Ubiquitous computing
- Mobile sensing workshop
- Urban computing workshops
- New urban computing conferences
- Networking
- PhoneSense
- MobiCASE
- · Many of these areas are starting "analytics" workshops

## Rutgers

## MINING DATA FROM MOBILE DEVICES

Summary & conclusion

Spiros Papadimitriou, Tina Eliassi-Rad

| RUTGERS                                                                                                                    | Mining Data from Mobile Dev                   | ices / Papadimitriou, Eliassi | -Rad 13     |
|-----------------------------