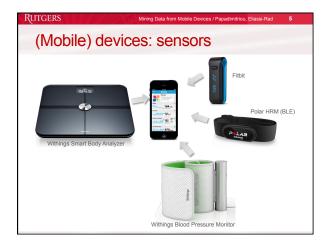

## Larger picture: venues

- In addition to data mining / web venues:
- Medical health informatics
- Many…

RUTGERS

Good collection: <u>http://mhealth.jmir.org/collection/view/51</u>

Mining Data from Mobile Devices / Pa

- Ubiquitous computing
- Mobile sensing workshop
- Urban computing workshops
- New urban computing conferences
- Networking
- PhoneSense
- MobiCASE
- · Many of these areas are starting "analytics" workshops

## Rutgers

## MINING DATA FROM MOBILE DEVICES

Summary & conclusion

Spiros Papadimitriou, Tina Eliassi-Rad

| RUTGERS                                                                                                                    | Mining Data from Mobile Dev                   | ices / Papadimitriou, Eliassi | -Rad 13     |
|---------------------------