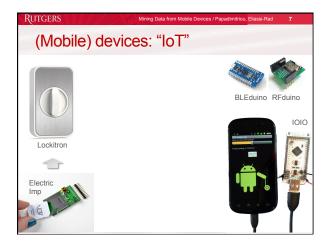

## Larger picture: venues

- In addition to data mining / web venues:
- Medical health informatics
- Many…

RUTGERS

Good collection: <u>http://mhealth.jmir.org/collection/view/51</u>

Mining Data from Mobile Devices / Pa

- Ubiquitous computing
- Mobile sensing workshop
- Urban computing workshops
- New urban computing conferences
- Networking
- PhoneSense
- MobiCASE
- · Many of these areas are starting "analytics" workshops

## Rutgers

## MINING DATA FROM MOBILE DEVICES

Summary & conclusion

Spiros Papadimitriou, Tina Eliassi-Rad

| RUTGERS                                                                                                                    | Mining Data from Mobile Dev                   | ices / Papadimitriou, Eliassi | -Rad 13     |
|-------------------------------